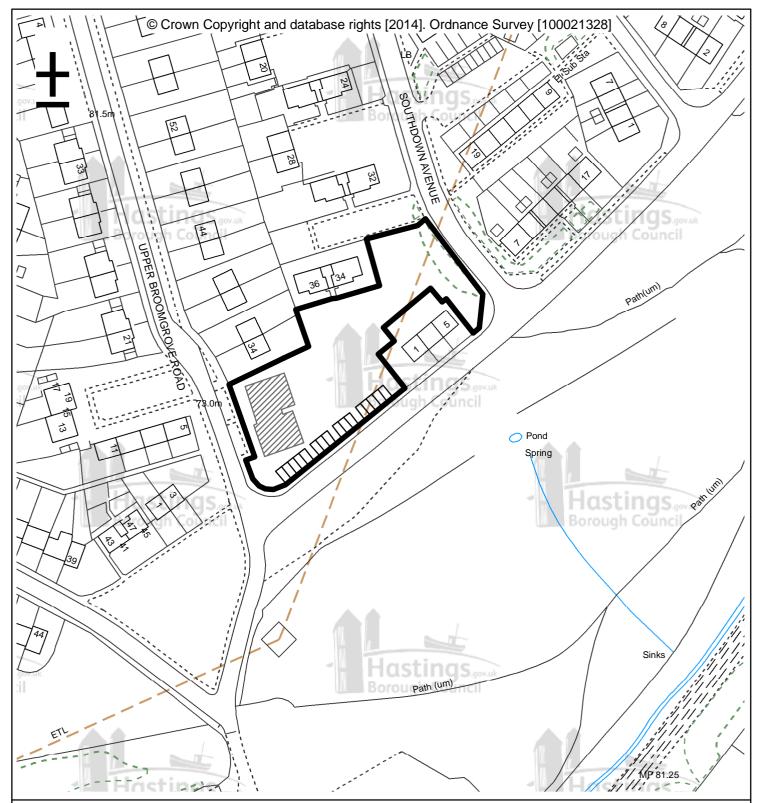

Site of former 18 to 32 (evens) and Land Adjoining Upper Broomgrove Road Hastings TN34 3PH

Approval of reserved matters (access, appearance, landscaping, layout and scale) of outline planning permission HS/OA/11/00311 for residential development (12 flats)

Development Manager, Hastings Borough Council, Aquila House, Breeds Place, Hastings, East Sussex TN34 3UY

Tel: 01424 781090

email: dcenquiries@hastings.gov.uk

Date: Sept 2014

Scale: 1:1,250

Application No. HS/DS/14/00647